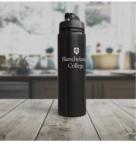

#### WHAT TO BUY FROM THE BLANCHELANDE SUSTAINABILITY SHOP

Buy online and collect either during opening hours or from the B'sss collection site

MERCHANDISE

Eco-friendly roll-top backpack

£25.00

Stainless steel, double-walled, leak- RCS recycled steel double-walled bottle 21st of May 2024

### £18.00

proof recycled bottle

21st of May 2024