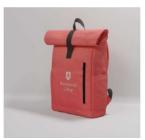

#### WHAT TO BUY FROM THE BLANCHELANDE SUSTAINABILITY SHOP

Buy online and collect either during opening hours or from the B'sss collection site

MERCHANDISE

Eco-friendly roll-top backpack

£25.00

Stainless steel, double-walled, leak- RCS recycled steel double-walled bottle 21st of May 2024